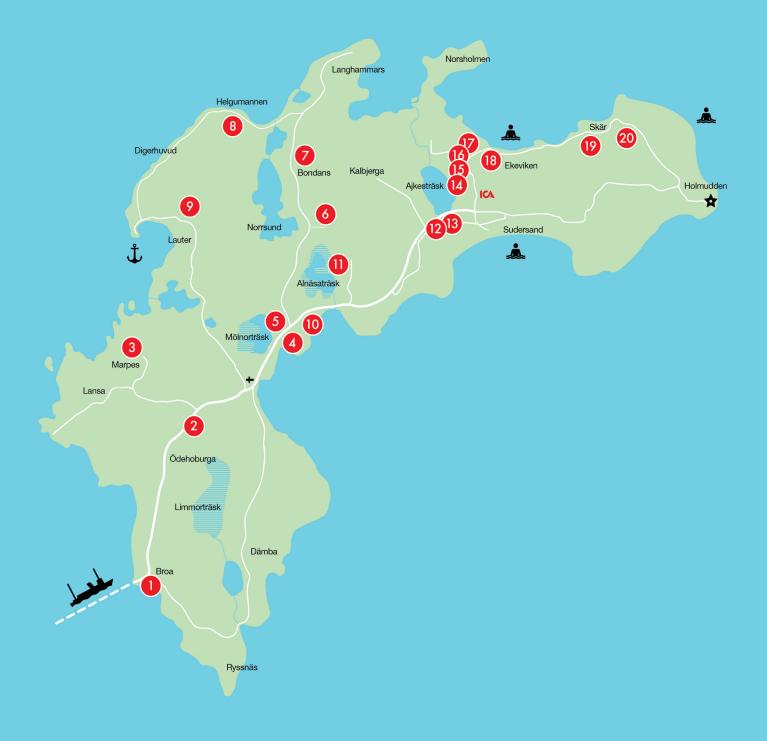

## Siffran anger platsen för deltagarens utställning

- 1 Iréne Sjöberg-Lundin/Måleri
- 1 Jeanette Rönnholm/Måleri & grafik
- 2 Cia Östberg/Keramik
- 3 Kerstin Ljunghall/Måleri
- 4 Magnus Ek/Träsnideri
- 5 Lars Christoffersson/Måleri
- 6 Jan Forsberg/Måleri & skulptur
- 7 Jerry Grönberg/Måleri
- 8 Anna Beckman/Keramik
- 9 Molly Marking/Måleri & teckning
- 10 Harry Borg/Måleri & konsthantverk
- 11 Nina Lilljeqvist/Keramik
- 11 Vilmer Hillborg/Måleri
- 12 Anette Dunkelberg/Textilskulptur
- 13 Cecilia Gahn/Måleri
- 14 Suz Loman/Måleri
- 15 Peter Bunge-Meyer/Skulptur
- 15 Patrik Bunge-Meyer/Träsnideri
- 16 Desirée Ruthström/Måleri
- 17 Susanne Thulin/Måleri
- 18 Helena Berggren/Måleri
- 19 Eva Dahlquist/Silversmide
- 20 Jöran Modéer/Måleri